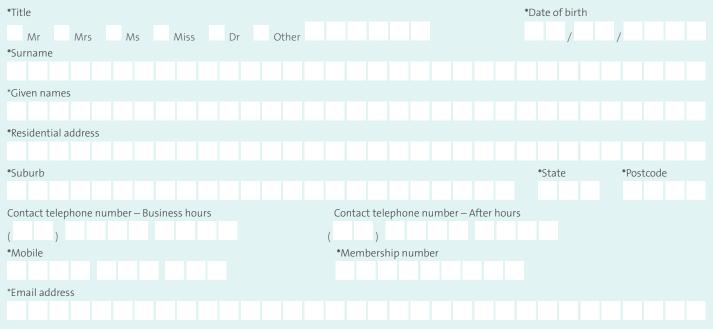

### **STEP 1: YOUR DETAILS**

#### If you need help

For assistance call the REI Super Helpline on 1300 134 433, or refer to www.reisuper.com.au.

\* Indicates fields that MUST be completed.

Please print in black or blue pen, in UPPERCASE, one character per box.